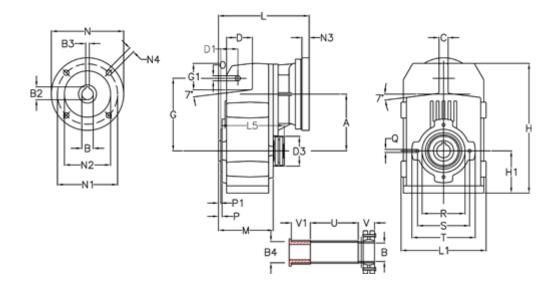

## **Measures**

| A = 175.75 | D1 = 56.5  | l5 = 200.0 | P1                                   | = 3.5    | V =  |
|------------|------------|------------|--------------------------------------|----------|------|
| B = 45     | d3 = 100   | M = 144.0  | Q                                    | = M12x19 | V1 = |
| B1 = 14    | G = 218    | N = 160    | R                                    | = 130    |      |
| B2 = 16.3  | G1 = 97.5  | N1 = 130   | S                                    | = 165    |      |
| B3 = 5     | H = 389.0  | N2 = 110   | Т                                    | = 200    |      |
| B4 = 45    | H1 = 116.0 | N4 = M8x16 | Tightening torque Nm adapter bushing | g = 6.0  |      |
| C = 16     | L = 246.0  | O = 14     | Tightening torque Nm shrink disc     | = 10.0   |      |
| D = 79.0   | L1 = 242   | P = 7.5    | U                                    | = 82.0   |      |